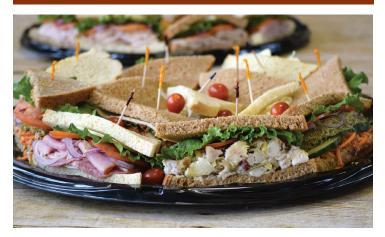

# CAFE CATERING

Signature Sandwich Tray ......\$152 (serves 10-12) Classic Sandwich Tray ......\$142 (serves 10-12) Served with chips and a cookie

### Signature Sandwiches:

Baja Chipotle Turkey

Smoked turkey breast with a chipotle mayo, lettuce, pickled red onions, tomato, avocado, pepper jack cheese, and salt & pepper mix served on Honey Whole Wheat bread.

### Chicken Salad

White meat chicken fused with golden raisins, cranberries, artichoke hearts, herbs, lemon, and walnuts. Served with lettuce, tomato, onion, and salt & pepper mix on Honey Whole Wheat bread.

### Veggie Baja

Avocado, lettuce, cucumber, pickled red onions, tomato, pepper jack cheese, chipotle mayo and salt & pepper mix on Honey Whole Wheat bread.

Classic Sandwiches: Ham & Swiss Roast Beef & Cheddar Turkey & Provolone All sandwiches are served with lettuce, tomato, red onion, Dijon mustard, mayonnaise, and salt & pepper mix. Please request, if you would like condiments on the side.