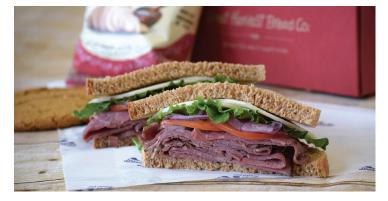

### Veggie Baja

Avocado, lettuce, cucumber, pickled red onions, tomato, pepper jack cheese, chipotle mayo and salt & pepper mix on Honey Whole Wheat bread.

Classic Sandwiches: Ham & Swiss Roast Beef & Cheddar Turkey & Provolone All sandwiches are served with lettuce, tomato, red onion, Dijon mustard, mayonnaise, and salt & pepper mix. Please request, if you would like condiments on the side.