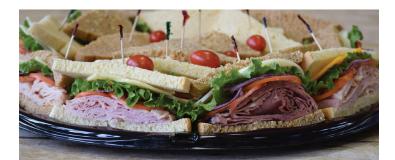

# CAFE CATERING

Signature Sandwich Tray ......\$152 (serves 10-12) Classic Sandwich Tray ......\$142 (serves 10-12) Served with chips and a cookie

### Signature Sandwiches:

Baja Chipotle Turkey

Smoked turkey breast with a chipotle mayo, lettuce, pickled red onions, tomato, avocado, pepper jack cheese, and salt & pepper mix served on Honey Whole Wheat bread.

### Chicken Salad

White meat chicken fused with golden raisins, cranberries, artichoke hearts, herbs, lemon, and walnuts. Served with lettuce, tomato, onion, and salt & pepper mix on Honey Whole Wheat bread.

### Veggie Baja

Avocado, lettuce, cucumber, pickled red onions, tomato, pepper jack cheese, chipotle mayo and salt & pepper mix on Honey Whole Wheat bread.

Classic Sandwiches: Ham & Swiss Roast Beef & Cheddar Turkey & Provolone All sandwiches are served with lettuce, tomato, red onion, Dijon mustard, mayonnaise, and salt & pepper mix. Please request, if you would like condiments on the side.